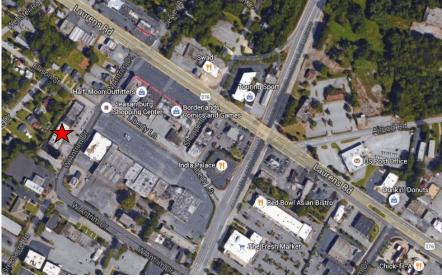

## 215 W ANTRIM DRIVE, UNIT D GREENVILLE, SC 29607

+-1000 SF AVAILABLE

GREAT LOCATION RIGHT OFF LAURENS RD

SPACE LOCATED IN A SHOPPING CENTER

OPEN LAYOUT PERFECT FOR OFFICE OR RETAIL WITH ONE BATHROOM

ON-SITE PARKING AVAILABLE