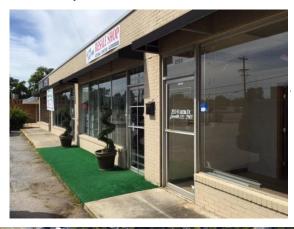

## RETAIL/OFFICE SPACE FOR LEASE

+-1000 SF AVAILABLE

GREAT LOCATION OFF LAURENS RD

## 215 W ANTRIM DRIVE, UNIT D GREENVILLE, SC 29607

+-1000 SF AVAILABLE

GREAT LOCATION RIGHT OFF LAURENS RD

SPACE LOCATED IN A SHOPPING CENTER

OPEN LAYOUT PERFECT FOR OFFICE OR RETAIL WITH ONE BATHROOM

ON-SITE PARKING AVAILABLE